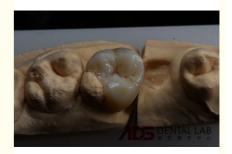

# Customizable Ceramic Inlays And Onlays In Dentistry Restoration

## **Product Description:**

Made from high-quality ceramic material, our Dental Inlay Onlay Restoration product provides a natural-looking aesthetic that blends seamlessly with your existing teeth. Unlike traditional metal fillings, our Dental Inlay Onlay Restoration product is designed to mimic the natural structure of your teeth, ensuring a comfortable and long-lasting fit.

#### Features:

Product Name: Dental Inlay Onlay Restoration

Shape: Customizable Adhesion: Strong

Resistance To Staining: Excellent Aesthetics: Natural-looking

Durability: High

This Dental Inlay Onlay Restoration is a high-quality dental composite inlay that is customizable in shape, featuring a strong adhesion and excellent resistance to staining. Its natural-looking aesthetics and durability make it an excellent choice for dental restorations.