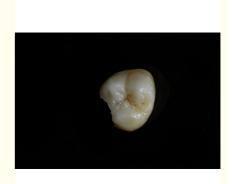

# Customizable Ceramic Inlays And Onlays In Dentistry Restoration

## **Product Description:**

Made from high-quality ceramic material, our Dental Inlay Onlay Restoration product provides a natural-looking aesthetic that blends seamlessly with your existing teeth. Unlike traditional metal fillings, our Dental Inlay Onlay Restoration product is designed to mimic the natural structure of your teeth, ensuring a comfortable and long-lasting fit.

#### Features:

Product Name: Dental Inlay Onlay Restoration

Shape: Customizable Adhesion: Strong

Resistance To Staining: Excellent Aesthetics: Natural-looking

Durability: High

This Dental Inlay Onlay Restoration is a high-quality dental composite inlay that is customizable in shape, featuring a strong adhesion and excellent resistance to staining. Its natural-looking aesthetics and durability make it an excellent choice for dental restorations.